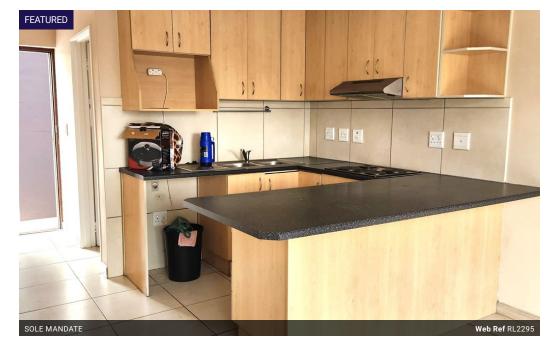

## 2 Bedroom Ground Floor Apartment

Neat 2 bedroom apartment . Open plan kitchen onto lounge. Sliding doors to balcony. Bedrooms have BIC's. Security estate Parking

Parking
Prepaid water and electricity
Deposit R7900