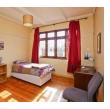

## 3 Rooms to Let at Student Digs in Rosebank

3 rooms available at the student digs in Rondebosch. Fully furnished digs. All rooms have beds, desks and cupboards. There is a fitted kitchen and spacious lounge. Plenty of secured parking. Secure digs.

Electricity is R850.00 per month Lease fee is R1600.00 Deposit it R6500.00

Water and wifi is included.