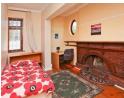

## 3 Rooms to Let at Student Digs in Rosebank

3 rooms available at the student digs in Rondebosch. Fully furnished digs. All rooms have beds, desks and cupboards. There is a fitted kitchen and spacious lounge. Plenty of secured parking. Secure digs.

Electricity is R850.00 per month Lease fee is R1600.00 Deposit it R6500.00

Water and wifi is included.