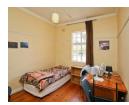

## 3 Rooms to Let at Student Digs in Rosebank

3 rooms available at the student digs in Rondebosch. Fully furnished digs. All rooms have beds, desks and cupboards. There is a fitted kitchen and spacious lounge. Plenty of secured parking. Secure digs.

Electricity is R850.00 per month Lease fee is R1600.00 Deposit it R6500.00

Water and wifi is included.