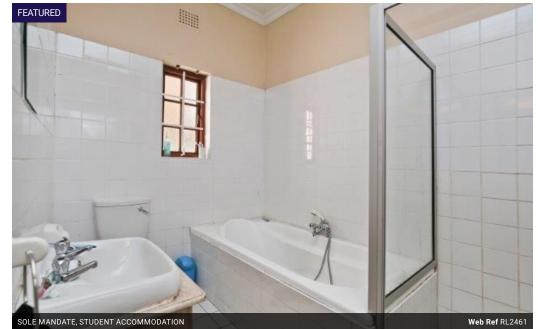

## 3 Rooms to Let at Student Digs in Rosebank

3 rooms available at the student digs in Rondebosch. Fully furnished digs. All rooms have beds, desks and cupboards. There is a fitted kitchen and spacious lounge. Plenty of secured parking. Secure digs.

Electricity is R850.00 per month Lease fee is R1600.00 Deposit it R6500.00

Water and wifi is included.