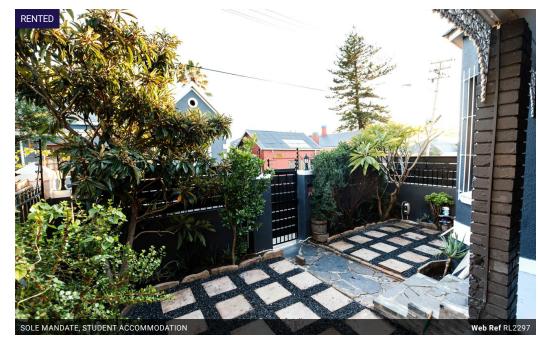

# 1 Bedroom Room Rented in Observatory

Kim Oliver 0829038585 kim@gkletting.com

## Spacious Room in Student Digs

Very spacious and fully furnished room. High ceilings and wooden floors. Desk, bed, cuoboard and chair. WIFI and water included. Shared electricity

Close to the hub of Observatory. On the shuttle route Deposit 1 month Lease fee  $\mbox{\rm R1600}$ 