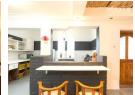

## Spacious Room in Student Digs

Very spacious and fully furnished room. High ceilings and wooden floors. Desk, bed, cuoboard and chair. WIFI and water included. Shared electricity

Close to the hub of Observatory. On the shuttle route Deposit 1 month Lease fee  $\mbox{\rm R1600}$ 