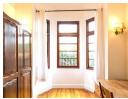

## Spacious Room in Student Digs

Very spacious and fully furnished room. High ceilings and wooden floors. Desk, bed, cuoboard and chair. WIFI and water included. Shared electricity

Close to the hub of Observatory. On the shuttle route Deposit 1 month Lease fee  $\mbox{\rm R1600}$ 