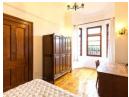

## Spacious Room in Student Digs

Very spacious and fully furnished room. High ceilings and wooden floors. Desk, bed, cuoboard and chair. WIFI and water included. Shared electricity

Close to the hub of Observatory. On the shuttle route Deposit 1 month Lease fee  $\mbox{\rm R1600}$ 