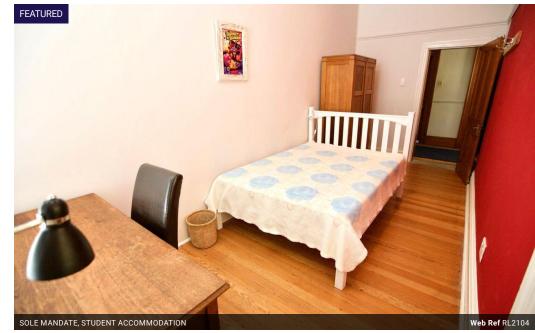

### Fully Furnished Student Accomodation

Room available for R6 175.00 well established digs in the heart of Observatory. Close to shuttle routes

Shops nearby

All rooms furnished with beds, cupboards, desks and chairs.

Domestic weekly to clean communal areas. Secure parking on a first come first serve basis.

Deposit is the same as rent

Lease fee R1600

Wifi and water included

ELECTRICITY SHARED BY STUDENTS

### Features

| Interior     |     | Exterior |       |
|--------------|-----|----------|-------|
| Bedrooms     | 10  | Security | Yes   |
| Bathrooms    | 3   | Pool     | No    |
| Kitchens     | 1   | Views    | False |
| Recep. Rooms | 2   |          |       |
| Furnished    | Yes |          |       |