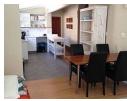

### Fully Furnished Student Accomodation

Room available for R6 175.00 well established digs in the heart of Observatory. Close to shuttle routes

Shops nearby

All rooms furnished with beds, cupboards, desks and chairs.

Domestic weekly to clean communal areas. Secure parking on a first come first serve basis.

Deposit is the same as rent

Lease fee R1600

Wifi and water included

ELECTRICITY SHARED BY STUDENTS